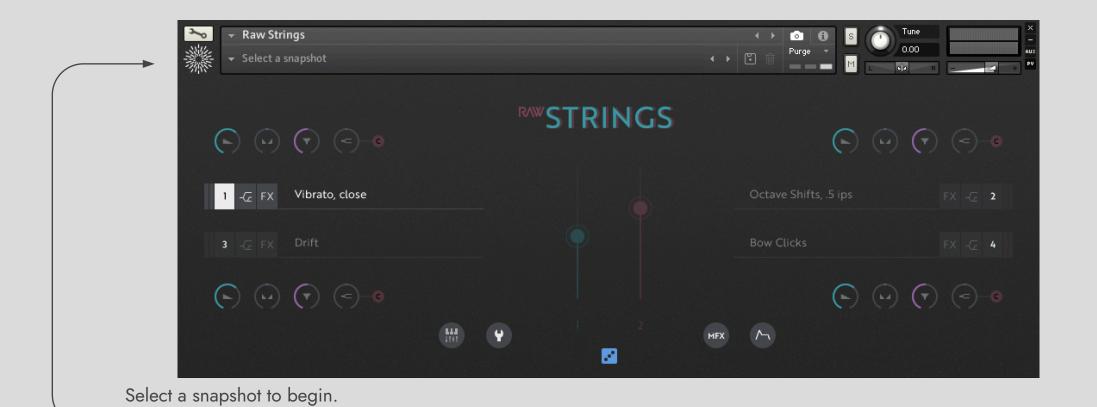

## RAW STRINGS Quick-Start Guide

Snapshots are presets designed to give quick access to a wide variety of pre-made sounds.

HAVE A QUESTION?: CONTACT@SUDDENAUDIO.COM