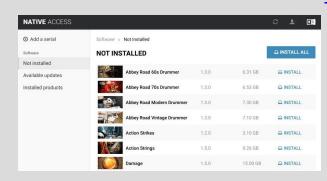

## Quick-Start Guide

1. DOWNLOAD & INSTALL NATIVE ACCESS

2. INSTALL KONTAKT 6

3. ADD YOUR RAW STRINGS SERIAL NUMBER

4. OPEN KONTAKT AND LOAD RAW STRINGS