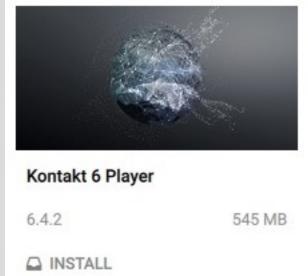

## Quick-Start Guide

1. DOWNLOAD & INSTALL NATIVE ACCESS

2. INSTALL KONTAKT 6

3. ADD YOUR RAW STRINGS SERIAL NUMBER

4. OPEN KONTAKT AND LOAD RAW STRINGS